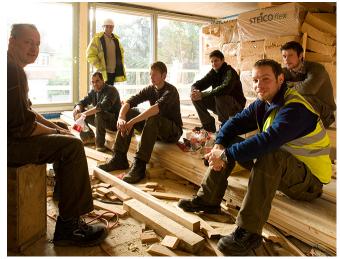

Air tightness Intello membrane and tapes exposed

The Kaufmann Zimmerei team from Austria on site

View of the front of the house under construction