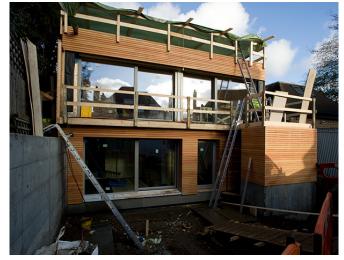

## Camden Passivhaus

Camden Passivhaus, Camden, London (due to be completed March 2010)

The primary objective of this project is to achieve a comfortable home for a young family, whilst minimising energy consumption. This house has been designed to use less than 13kWh/m²/a for heating (a typical new home in the UK is likely to consume nearer 100kWh/m²/a)

The project is a 120m<sup>2</sup> single family house split over two floors, with two wild flower meadow roofs and a south facing garden

Healthy air and water quality is prioritised by using non-toxic materials; heat recovery ventilation and water filtration for drinking and bathing. Mains water use is supplemented by an underground water harvesting tank providing water for irrigation